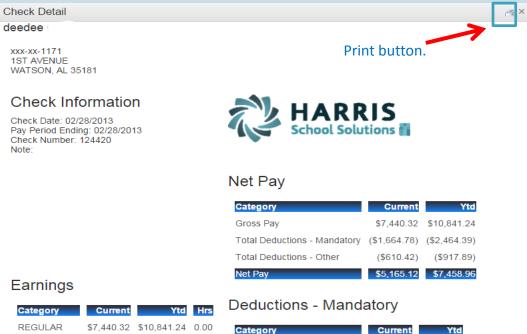

#### Employee's detail check information can be displayed and printed.

#### Earnings

Note:

| Category       | Current    | Ytd         | Hrs  |
|----------------|------------|-------------|------|
| REGULAR        | \$7,440.32 | \$10,841.24 | 0.00 |
| Total Earnings | \$7,440.32 | \$10,841.24 | 0.00 |

#### Bank Accounts

| Category       | Account  | Amount     |
|----------------|----------|------------|
|                | ****1255 | \$5,165.12 |
| Total Earnings |          | \$5,165.12 |

| Category                     | Current           | Ytd        |
|------------------------------|-------------------|------------|
| FICA                         | \$569.18          | \$829.35   |
| Federal                      | \$800.97          | \$1,203.66 |
| State                        | \$294.63          | \$431.38   |
| Total Deductions - Mandatory | <b>\$1,664.78</b> | \$2,464.39 |

#### Deductions - Other

| Category                   | Current  | Ytd              |
|----------------------------|----------|------------------|
| RETIREMENT W/H             | \$558.02 | \$813.09         |
| AEA NON CERTIFIED DUES     | \$11.65  | \$23.30          |
| NEA NON CERTIFIED DUES     | \$10.75  | \$21.50          |
| VALIC ANNUITY WITHHOLDINGS | \$30.00  | \$60.00          |
| Total Deductions - Other   | \$610.42 | <b>\$</b> 917.89 |

If the district is using Harris School Solutions' Document Service product to produce their checks and statements, the check/statement detail will display as a copy of the original check/statement. The employee can also print a copy of the displayed check/statement.