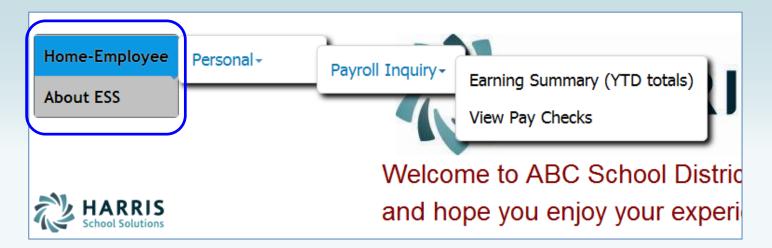

# Employee Self Service – Home Menu

Home screen menu will have Home–Employee and About ESS. The Home-Employee menu opens to other menu options. Employee will follow the links to the menu options they want. If user is an Administrator for ESS, they will also see Site Administration in their Home screen menu options.

#### Employee Self Service–Personal/Payroll Inquiry

The Personal menu contains the sub-menu for Payroll Inquiry which includes the Inquiries available for the employee.