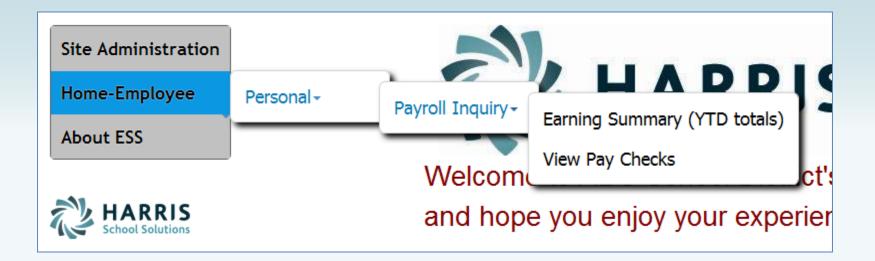

# Employee Self Service – Home Menu

Home screen menu will have Home–Employee and About ESS. The Home-Employee menu opens to other menu options. Employee will follow the links to the menu options they want. If user is an Administrator for ESS, they will also see Site Administration in their Home screen menu options.

#### Employee Self Service–Personal/Payroll Inquiry

The Personal menu contains the sub-menu for Payroll Inquiry which includes the Inquiries available for the employee.